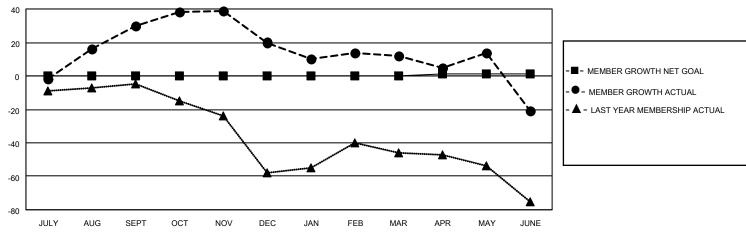

### District 29 I

| Clubs         |               |             |               | Members               |                         |                         |                                                    |  |
|---------------|---------------|-------------|---------------|-----------------------|-------------------------|-------------------------|----------------------------------------------------|--|
|               | RESULTS FOR   | R 2020-2021 |               | RESULTS FOR 2020-2021 |                         |                         |                                                    |  |
| QUARTER       | NEW CLUB GOAL | NEW CLUBS   | DROPPED CLUBS | QUARTER MEM           | IBER GROWTH NET<br>GOAL | MEMBER GROWTH<br>ACTUAL | DROPPED<br>MEMBERS ACTUAL<br>(including transfers) |  |
| JULY/AUG/SEPT | 0             | 0           | 0             | JULY/AUG/SEPT         | 0                       | 46                      | 15                                                 |  |
| OCT/NOV/DEC   | 0             | 0           | 0             | OCT/NOV/DEC           | 0                       | 26                      | 32                                                 |  |
| JAN/FEB/MAR   | 1             | 0           | 0             | JAN/FEB/MAR           | 0                       | 13                      | 21                                                 |  |
| APR/MAY/JUNE  | 0             | 0           | 0             | APR/MAY/JUNE          | 1                       | 39                      | 67                                                 |  |

# GOALS AND ACTUAL MEMBERS CUMULATIVE

| DROPPED CLUBS: 0          |     | 28 CLUBS OF 56 ADDED 1 OR MORE<br>NEW MEMBERS | GENDER DISTRIBUTION  MALE 964 (64.22%) |              |     |
|---------------------------|-----|-----------------------------------------------|----------------------------------------|--------------|-----|
| DROPPED MEMBERS           |     |                                               | FEMALE                                 | 537 (35.78%) |     |
| DECEASED                  | 39  | CLICK HERE FOR CUMULATIVE                     | TOTAL FAMILY UNIT MEMBERS              |              | 462 |
| CLUB CANCELLED 0 OTHER 96 |     | MEMBERSHIP DATA                               | FAMILY MEMBERS PAYING HALF             |              | 236 |
|                           |     |                                               |                                        |              | 230 |
| TOTAL                     | 135 |                                               |                                        |              |     |